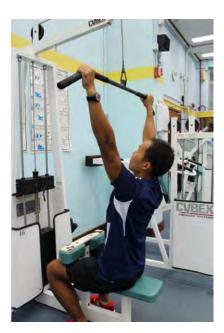

## **Muscle Group: Lats**

Machine Exercise: Chin Up

 Stand in front of the machine facing the machine. Use the step and handles to stand up on the machine

 While on the machine reach for the upper handles.

 Lift your feet off the steps and cross your legs. Keep them hanging straight downwards.

 Pull your whole body up while keeping a straight body posture.