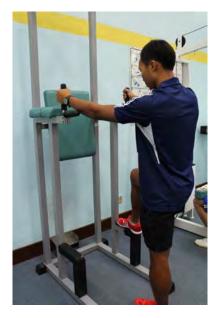

## **Muscle Group: Lats**

Machine Exercise: Chin Up

 Stand in front of the machine facing the machine. Use the step and handles to stand up on the machine

 While on the machine reach for the upper handles.