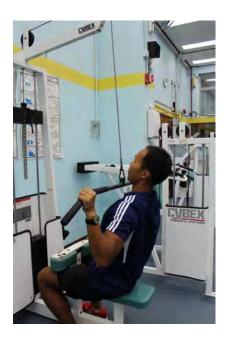

## Muscle Group: Back, Lats

Machine Exercise: Lat Pulldown

 Pull out the handle for adjustment of the weight

 Pull the handle to adjust the leg pads. The pads should keep you fixed and seated throughout the exercise.

 Hold the handles and sit down with a straight upper body.

Pull the bar down towards the chest while bending the arms.

Tel: (852) 2817-4046 Fax: (852) 2855-0344 Email: <u>csehku@hku.hk</u> Website: https://cse.hku.hk/ Flora Ho Sports Centre/Lindsay Ride Sports Centre, 111 – 113 Pokfulam Road, Hong Kong