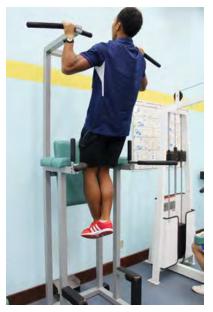

 Lift your feet off the steps and cross your legs. Keep them hanging straight downwards.

 Pull your whole body up while keeping a straight body posture.