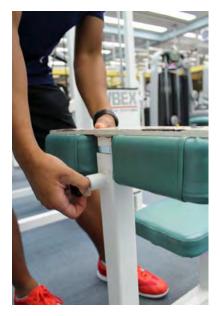

## **Muscle Group: Lats**

Machine Exercise: Chin Up

 Stand in front of the machine facing the machine. Use the step and handles to stand up on the machine

 While on the machine reach for the upper handles.