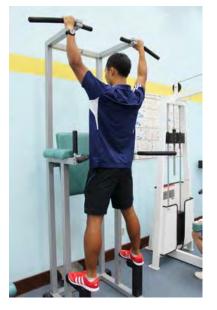

## **Muscle Group: Lats**

Machine Exercise: Chin Up

 Stand in front of the machine facing the machine. Use the step and handles to stand up on the machine

 While on the machine reach for the upper handles.

 Lift your feet off the steps and cross your legs. Keep them hanging straight downwards.

 Pull your whole body up while keeping a straight body posture.