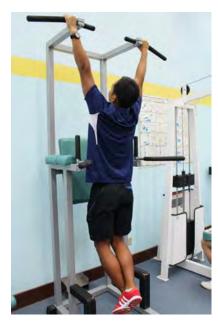

 Lift your feet off the steps and cross your legs. Keep them hanging straight downwards.

 Pull your whole body up while keeping a straight body posture.