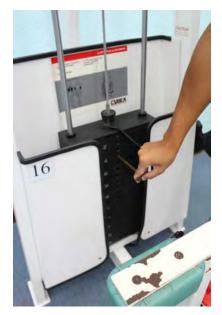

## Muscle Group: Back, Lats

Machine Exercise: Lat Pulldown

 Pull out the handle for adjustment of the weight

 Pull the handle to adjust the leg pads. The pads should keep you fixed and seated throughout the exercise.